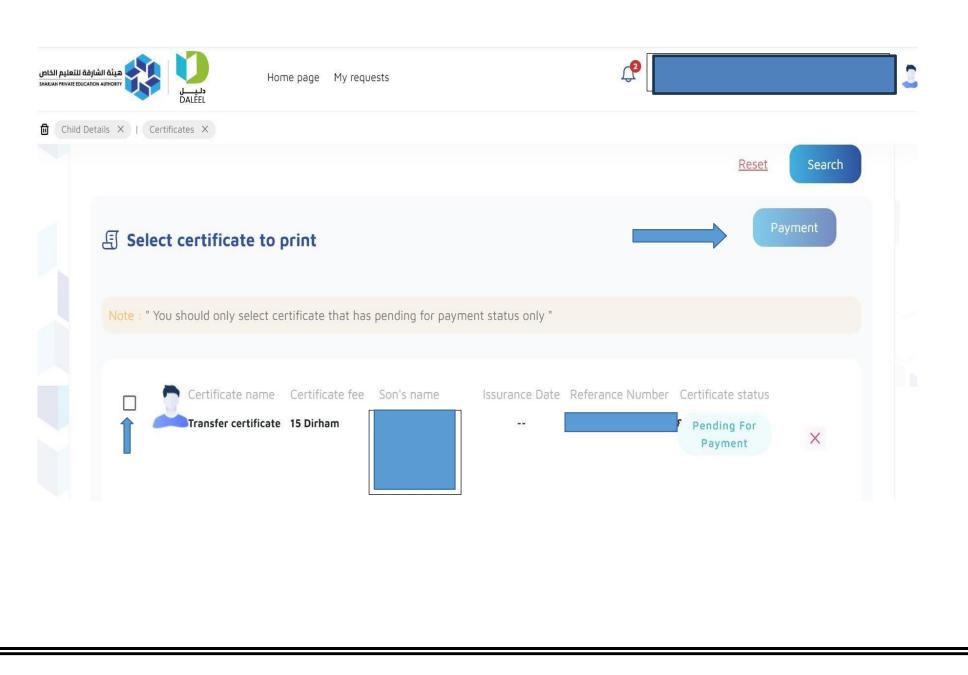

#### Step 9b – Complete the payment process

|               | دلیسل<br>DALEEL              | Home page My requests                                | Ļ.                                              | KOUSHIK CHOUDHURY BABLU CHOU         |  |
|---------------|------------------------------|------------------------------------------------------|-------------------------------------------------|--------------------------------------|--|
| Child Details | X   Certificates X           |                                                      |                                                 |                                      |  |
| Ę             | Select certificate           | e to print                                           |                                                 | Payment                              |  |
|               | Note : " You should only sel | lect certificate that has pending for p              | payment status only "                           |                                      |  |
|               | 1.4                          | name Certificate fee Son's name<br>ificate 15 Dirham | Issurance Date Referance No<br>11 December 2023 | umber Certificate status Paid © View |  |