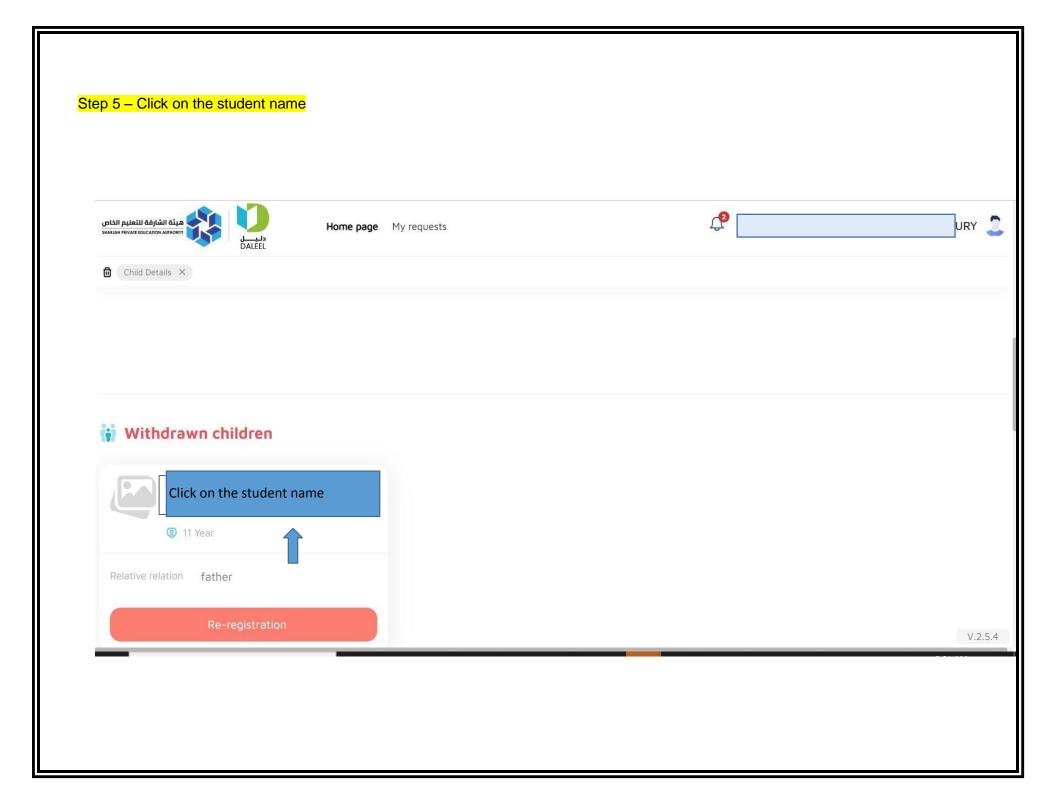

| Child Details X          |                              |                                  |                                                                            |
|--------------------------|------------------------------|----------------------------------|----------------------------------------------------------------------------|
| Child details            |                              |                                  | Contact with school                                                        |
|                          |                              |                                  | Send request 🗸                                                             |
| 😨 11 Year 🔞 Unreg        | jestered 🍰                   |                                  | <ul> <li>Send repeate studyPhase no send request to edit person</li> </ul> |
|                          |                              |                                  | Send withdrawal request                                                    |
| Daleel number2 113477    |                              |                                  | Exemption from subject                                                     |
|                          |                              |                                  | Request to issue a certification                                           |
| Personal info Acceptance | e info Attendance and Absenc | e Student attachedment Certifica | ate list Student behavior M                                                |
|                          |                              |                                  |                                                                            |
|                          |                              |                                  |                                                                            |
| Personal info Acceptance | e info Attendance and Absenc | e Student attachedment Certifica | ote list Student behavior M                                                |