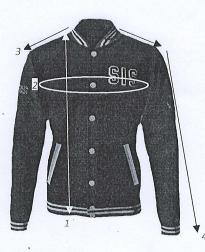

## Sub: Size chart for Varsity Jacket

We are glad to inform you that the management of the Indian Association Sharjah has decided to present the outgoing students of Grade XII (2020-2021) with Varsity Jackets as a memento from the school.

## **MEASURMENT CHART VARSITY JACKET GIRLS**

|                   | DATE     |
|-------------------|----------|
| NAME              | CLASSDIV |
| GRN NO            |          |
| JACKET SIZE(GIRL) |          |
| CONTACT NO        |          |

| SL NO | SIZE                | EXTRA SMALL | SMALL | MEDIUM | LARGE | XL     | XXL    |
|-------|---------------------|-------------|-------|--------|-------|--------|--------|
| 1     | LENGTH              | 25 1⁄2      | 26    | 26 1/2 | 27    | 27 1/2 | 28     |
| 2     | CHEST               | 40          | 42    | 44     | 46    | 48     | 50     |
| 3     | SHOULDER            | 16          | 16 ½  | 17     | 17 ½  | 18     | 18 ½   |
| 4     | <b>SLEEV LENGTH</b> | 23 1/2      | 24    | 24 1/2 | 25    | 25     | 25 1/2 |